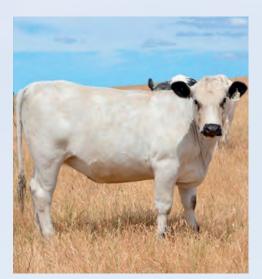

### All Six Star's 2012 Embryo Drop & Many More!

Mike Todd 0428 355 234 · James McWilliam 0438 268 406 · Mark Baker 0424 152 950 info@riverinaspeckleparks.com · www.riverinaspeckleparks.com



Name:Starbank 300X JANETTE H2DOB:20/09/2012Dam:JMG 5WSire:JKH 300X



| Name: | Starbank 50S REBA H17 |  |
|-------|-----------------------|--|
| DOB:  | 17/10/2012            |  |
| Dam:  | CWC 154F              |  |
| Sire: | CWC 50S               |  |
|       |                       |  |



Name:Starbank 300X JANETTE H15DOB:24/09/2012Dam:JMG 5WSire:JKH 300X



| Name:   | Riverina LIGHTNING ANGEL H306  |
|---------|--------------------------------|
| DOB:    | 17/3/2012                      |
| Dam:    | GGG 90P                        |
| Sire:   | WAG 15R                        |
| Comment | : Joined to SPC G60 15/06/2013 |



| Starbank 50S REBA H22 |
|-----------------------|
| 24/10/2012            |
| CWC 154F              |
| CWC 50S               |
|                       |