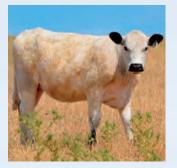

| Name: | Starbank 50S REBA H17 |  |
|-------|-----------------------|--|
| DOB:  | 17/10/2012            |  |
| Dam:  | CWC 154F              |  |
| Sire: | CWC 50S               |  |
|       |                       |  |