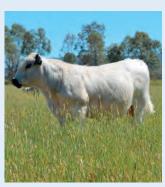

| Name: | Starbank 300X WILLA H6 |
|-------|------------------------|
| DOB:  | 23/09/2012             |
| Dam:  | GNK 13W                |
| Sire: | JKH 300X               |
|       |                        |