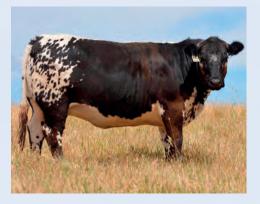

Name:Starbank 300X JANETTE H15DOB:24/09/2012Dam:JMG 5WSire:JKH 300X

| Name:   | Riverina LIGHTNING ANGEL H306  |
|---------|--------------------------------|
| DOB:    | 17/3/2012                      |
| Dam:    | GGG 90P                        |
| Sire:   | WAG 15R                        |
| Comment | : Joined to SPC G60 15/06/2013 |