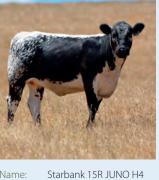

I21Name:Starbank 300X REBA H16DOB:16/10/2012Dam:CWC 154FSire:JKH 300X

| Name: | Starbank 15R JUNO |
|-------|-------------------|
| DOB:  | 22/09/2012        |
| Dam:  | JKH 2R            |
| Sire: | WAG 15R           |