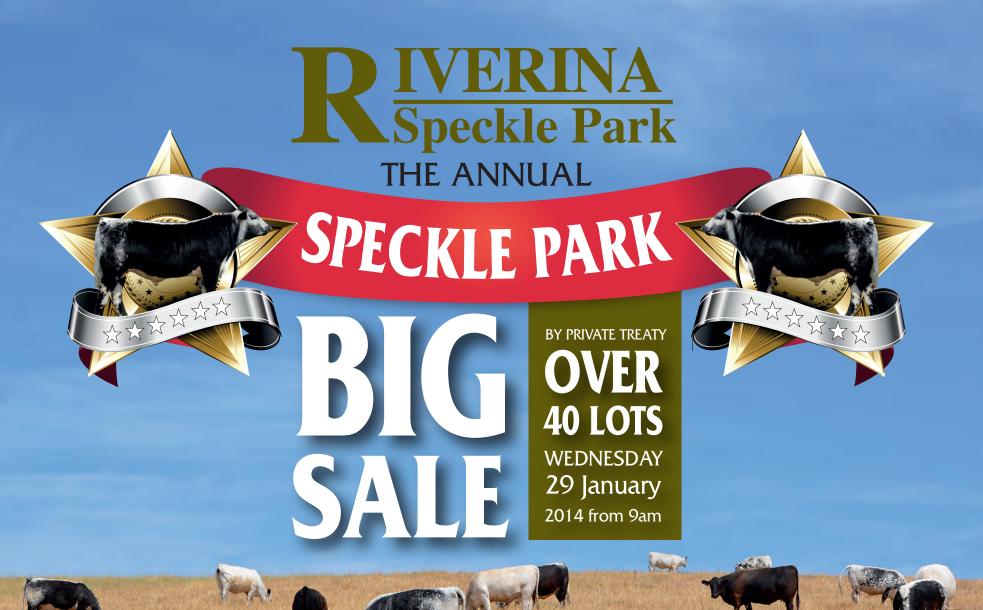

### All Six Star's 2012 Embryo Drop & Many More!

Mike Todd 0428 355 234 · James McWilliam 0438 268 406 · Mark Baker 0424 152 950 info@riverinaspeckleparks.com · www.riverinaspeckleparks.com



Name:Starbank 300X JANETTE H2DOB:20/09/2012Dam:JMG 5WSire:JKH 300X



| Name: | Starbank 50S REBA H17 |  |
|-------|-----------------------|--|
| DOB:  | 17/10/2012            |  |
| Dam:  | CWC 154F              |  |
| Sire: | CWC 50S               |  |
|       |                       |  |



Name:Starbank 300X JANETTE H15DOB:24/09/2012Dam:JMG 5WSire:JKH 300X



| Name:   | Riverina LIGHTNING ANGEL H306  |
|---------|--------------------------------|
| DOB:    | 17/3/2012                      |
| Dam:    | GGG 90P                        |
| Sire:   | WAG 15R                        |
| Comment | :