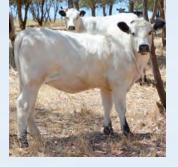

Name:Starbank 300X JANETTE H15DOB:24/09/2012Dam:JMG 5WSire:JKH 300X

| Name:   | Riverina LIGHTNING ANGEL H306  |
|---------|--------------------------------|
| DOB:    | 17/3/2012                      |
| Dam:    | GGG 90P                        |
| Sire:   | WAG 15R                        |
| Comment | : Joined to SPC G60 15/06/2013 |