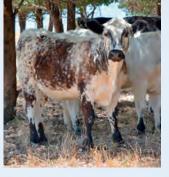

| Starbank 50S REBA H22 |
|-----------------------|
| 24/10/2012            |
| CWC 154F              |
| CWC 50S               |
|                       |

| Name: | Starbank 300X AMY'S GIRL H2 |
|-------|-----------------------------|
| DOB:  | 22/10/2012                  |
| Dam:  | CWC 21K                     |
| Sire: | JKH 300X                    |