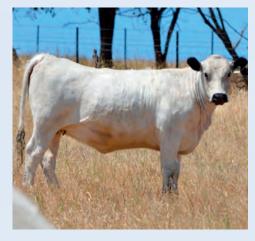

Name:Starbank 300X JANETTE H15DOB:24/09/2012Dam:JMG 5WSire:JKH 300X

| Name:   | Riverina LIGHTNING ANGEL H306  |
|---------|--------------------------------|
| DOB:    | 17/3/2012                      |
| Dam:    | GGG 90P                        |
| Sire:   | WAG 15R                        |
| Comment | : Joined to SPC G60 15/06/2013 |