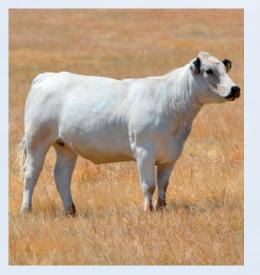

### All Six Star's 2012 Embryo Drop & Many More!

Mike Todd 0428 355 234 · James McWilliam 0438 268 406 · Mark Baker 0424 152 950 info@riverinaspeckleparks.com · www.riverinaspeckleparks.com



Name:Starbank 300X JANETTE H2DOB:20/09/2012Dam:JMG 5WSire:JKH 300X



| Name: | Starbank 50S REBA H17 |  |
|-------|-----------------------|--|
| DOB:  | 17/10/2012            |  |
| Dam:  | CWC 154F              |  |
| Sire: | CWC 50S               |  |
|       |                       |  |



Name:Starbank 300X JANETTE H15DOB:24/09/2012Dam:JMG 5WSire:JKH 300X



| Name:   | Riverina LIGHTNING ANGEL H306  |
|---------|--------------------------------|
| DOB:    | 17/3/2012                      |
| Dam:    | GGG 90P                        |
| Sire:   | WAG 15R                        |
| Comment | : Joined to SPC G60 15/06/2013 |



| Starbank 50S REBA H22 |
|-----------------------|
| 24/10/2012            |
| CWC 154F              |
| CWC 50S               |
|                       |



| Name: | Starbank 300X AMY'S GIRL H2 |
|-------|-----------------------------|
| DOB:  | 22/10/2012                  |
| Dam:  | CWC 21K                     |
| Sire: | JKH 300X                    |



I21Name:Starbank 300X REBA H16DOB:16/10/2012Dam:CWC 154FSire:JKH 300X



| Name: | Starbank