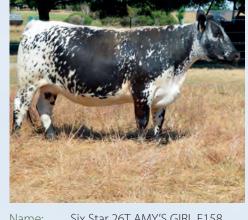

Name:Six Star 26T AMY'S GIRL F158DOB:10/10/2010Dam:RKW 64LSire:BED 26TComment:Calf J301 by JKH 300X born05/09/2013; joined to RIV 306

Name:Six Star SOS Eileen D102DOB:01/12/2008Dam:JKH 7KSire:CWC 50SComment:Calf J309 by SPC G60<br/>born 06/11/2013; joinedto RIV G306