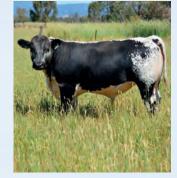

Name:Starbank 300X JANETTE H15DOB:24/09/2012Dam:JMG 5WSire:JKH 300X

| Name:   | Riverina LIGHTNING ANGEL H306  |
|---------|--------------------------------|
| DOB:    | 17/3/2012                      |
| Dam:    | GGG 90P                        |
| Sire:   | WAG 15R                        |
| Comment | : Joined to SPC G60 15/06/2013 |