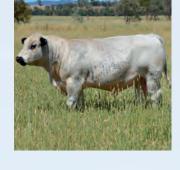

# Heifers

Name: Starbank 300X ARGO H12 27/09/2012 DOB: RKW 17L Dam: Sire: JKH 300X

| Name: | Starbank 300X RECHARGE H20 |
|-------|----------------------------|
| DOB:  | 21/10/2012                 |
| Dam:  | CWC 21K                    |
| Sire: | JKH 300X                   |
|       |                            |