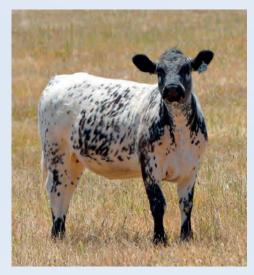

### All Six Star's 2012 Embryo Drop & Many More!

Mike Todd 0428 355 234 · James McWilliam 0438 268 406 · Mark Baker 0424 152 950 info@riverinaspeckleparks.com · www.riverinaspeckleparks.com



Name:Starbank 300X JANETTE H2DOB:20/09/2012Dam:JMG 5WSire:JKH 300X



| Name: | Starbank 50S REBA H17 |  |
|-------|-----------------------|--|
| DOB:  | 17/10/2012            |  |
| Dam:  | CWC 154F              |  |
| Sire: | CWC 50S               |  |
|       |                       |  |



Name:Starbank 300X JANETTE H15DOB:24/09/2012Dam:JMG 5WSire:JKH 300X



| Name:   | Riverina LIGHTNING ANGEL H306  |
|---------|--------------------------------|
| DOB:    | 17/3/2012                      |
| Dam:    | GGG 90P                        |
| Sire:   | WAG 15R                        |
| Comment | : Joined to SPC G60 15/06/2013 |



| Starbank 50S REBA H22 |
|-----------------------|
| 24/10/2012            |
| CWC 154F              |
| CWC 50S               |
|                       |



| Name: | Starbank 300X AMY'S GIRL H2 |
|-------|---------------------